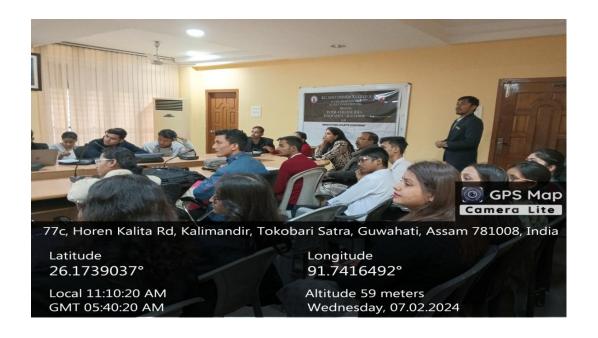

- 12. Total No. of Beneficiaries (in case of extension activities): ......
- 13. Outcome of the Event (Please describe within 200 words): In this competition participants from various colleges and universities of the state-Assam Don Bosco University, Royal Global University, Assam Down Town University, B.Borooah College, Paschim Guwahati Mahavidlaya, Cotton University, LCB College, Gauhati University, Dispur College and K.C. Das Commerce College have participated. There were 17 teams that included 30 participants. Mr. Sanyam Jain and Ms. Jyothi Sharma, both reputed entrepreneurs, judged the competition. Several teachers and students of the college have also attended the event.