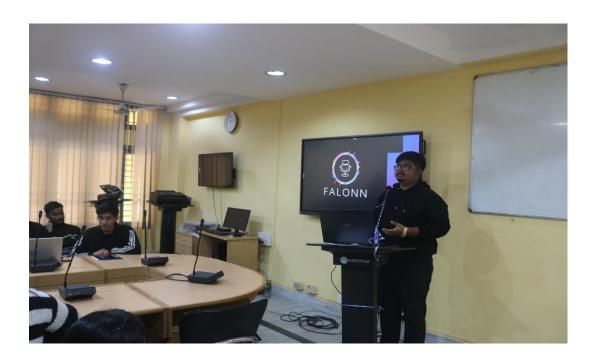

- 12. Total No. of Beneficiaries (in case of extension activities): ......
- 13. Outcome of the Event (Please describe within 200 words): In this competition participants from various colleges and universities of the state-Assam Don Bosco University, Royal Global University, Assam Down Town University, B.Borooah College, Paschim Guwahati Mahavidlaya, Cotton University, LCB College, Gauhati University, Dispur College and K.C. Das Commerce College have participated. There were 17 teams that included 30 participants. Mr. Sanyam Jain and Ms. Jyothi Sharma, both reputed entrepreneurs, judged the competition. Several teachers and students of the college have also attended the event.

Participants have learnt about how to present innovative ideas from the judges. The winners of the competition are:

- Prithwish Debnath of Royal Global University bagged the first prize for his innovative business idea.
- Khushi Sharma of Royal Global University got the second prize.
- Ashish Kumar Bajoria and Mayurakshi Sarma of K.C. Das Commerce College bagged the third prize.
- Consolation prizes were awarded to Megha Das of Cotton University, Bankim Mandal, Saurav Deb of Assam Down Town University and B.K Rangponga John, Jenny Kandulna of Assam Don Bosco University.