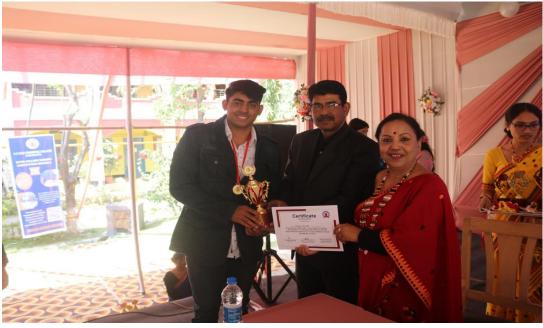

Participants have learnt about how to present innovative ideas from the judges. The winners of the competition are:

- Prithwish Debnath of Royal Global University bagged the first prize for his innovative business idea.
- Khushi Sharma of Royal Global University got the second prize.
- Ashish Kumar Bajoria and Mayurakshi Sarma of K.C. Das Commerce College bagged the third prize.
- Consolation prizes were awarded to Megha Das of Cotton University, Bankim Mandal, Saurav Deb of Assam Down Town University and B.K Rangponga John, Jenny Kandulna of Assam Don Bosco University.